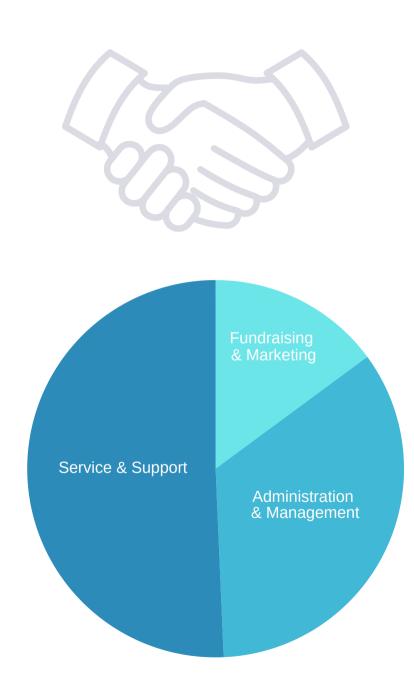

### FINANCIAL DATA PROGRAM ALLOCATION

Program Allocation\$1,751,498Fundraising & Marketing\$260,935Administration<br/>& Management\$602,924Service & Support\$887,639

\$46,017

**Net Income** 