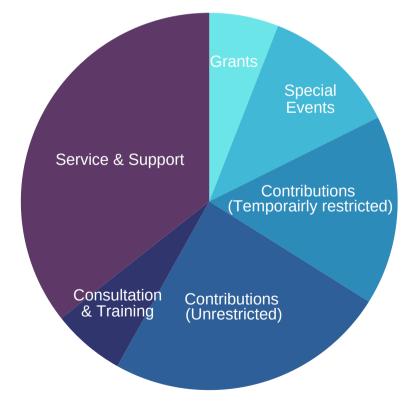

## FINANCIAL DATA SOURCES OF SUPPORT

Sources of Support \$1,797,515

| Grants                                    | \$107,008 |
|-------------------------------------------|-----------|
| Special Events                            | \$210,418 |
| Contributions<br>(Temporairly restricted) | \$292,169 |
| Contributions<br>(Unrestricted)           | \$435,028 |
| Consultation & Training                   | \$112,527 |
| Service & Support                         | \$640,365 |